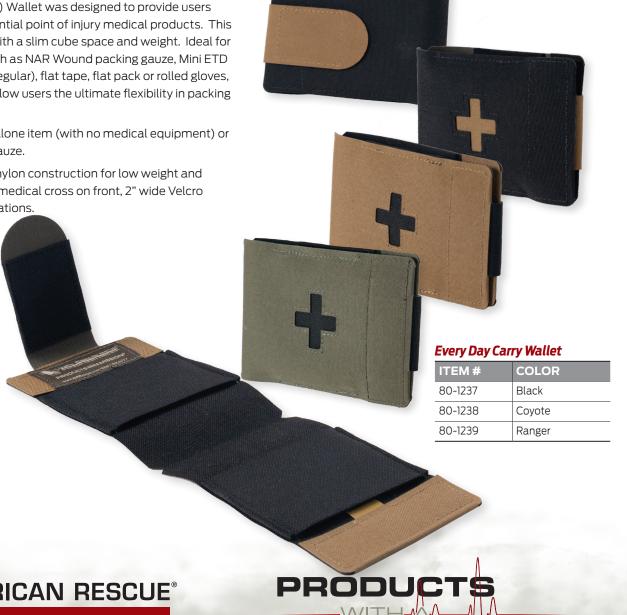

## **EVERY DAY CARRY WALLET EDC**

The North American Rescue Every Day Carry (EDC) Wallet was designed to provide users with a versatile, concealable, small carrier for essential point of injury medical products. This wallet fits comfortably in a cargo or pant pocket with a slim cube space and weight. Ideal for low visibility carry of key lifesaving kit contents such as NAR Wound packing gauze, Mini ETD or flat elastic wrap, Hyfin chest seal (compact or regular), flat tape, flat pack or rolled gloves, etc. Large 3" elastic loops on both inside panels allow users the ultimate flexibility in packing options to meet their needs.

Purchasing options include the Wallet as a stand alone item (with no medical equipment) or Kit options of Wound Packing Gauze or Combat Gauze.

Features include Laser Cut Laminate (LCL) 500D nylon construction for low weight and extreme durability. One size fits all, non-reflective medical cross on front, 2" wide Velcro closure to accommodate various packing configurations.

## Specifications:

- Durable Laser Cut Laminate nylon construction
- Concealed storage for life-saving medical gear
- Large internal elastic loops for customization
- Slim light weight design