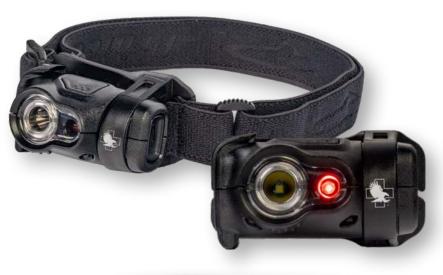

# NAR HEADLAMP

# Minimize weight - Maximize run time...

The NAR Headlamp is a compact, rugged, lightweight, high-performance LED headlamp. At only 2.25 ounces with batteries, our headlamp uses (2) 1.5V "AAA" batteries for a combined performance at the top of the sub compact headlight category. Specifically engineered to minimize weight and maximize run time the light's optimized center of gravity provides excellent wearer comfort and stability during use. The NAR Headlamp offers 3 total modes: low white light, high white spotlight, and red to avoid compromising night vision. The NAR Headlamp provides a 100 Lumen output.

#### **Features:**

- 100 Lumen LED Light
- Dual color (white and red)
- High and low lighting modes (White)
- Sturdy and simple to rotate single arm bracket
- Large push button for operation
- Splash and water resistant (IPX4)
- Comes with 2 AAA batteries
- 58 hour burn time