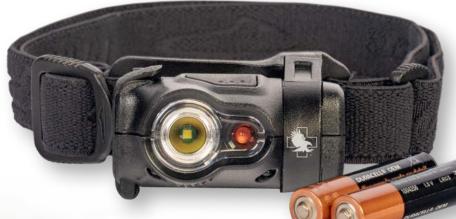

# NAR HEADLAMP

# Minimize weight - Maximize run time...

The NAR Headlamp is a compact, rugged, lightweight, high-performance LED headlamp. At only 2.25 ounces with batteries, our headlamp uses (2) 1.5V "AAA" batteries for a combined performance at the top of the sub compact headlight category. Specifically engineered to minimize weight and maximize run time the light's optimized center of gravity provides excellent wearer comfort and stability during use. The NAR Headlamp offers 3 total modes: low white light, high white spotlight, and red to avoid compromising night vision. The NAR Headlamp provides a 100 Lumen output.

#### **Features:**

- 100 Lumen LED Light
- Dual color (white and red)
- High and low lighting modes (White)
- Sturdy and simple to rotate single arm bracket
- Large push button for operation
- Splash and water resistant (IPX4)
- Comes with 2 AAA batteries
- 58 hour burn time

## **Dimensions:**

- Size: W 2.25 in. x D 1.5 in.
- Weight: 2.25 oz