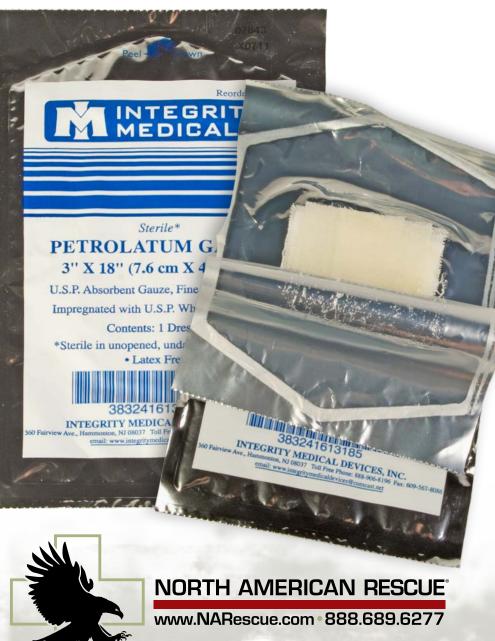

## **PETROLATUM GAUZE**

## Quick and Effective Application...

In accordance with the TCCC guidelines this dressing is ideal for providing an occlusive seal to open chest wounds associated with penetrating chest trauma.

The 3 in. x 18 in. condensed strip of fine mesh gauze is impregnated with white petrolatum and facilitates quick and effective application in the management of penetrating chest injury.

## **Features:**

- 3 in. x 18 in. condensed strip of fine mesh gauze impregnated with white petrolatum
- Ideal for providing an occlusive seal to open chest wounds
- For quick, effective application in the management of a penetrating chest injury.