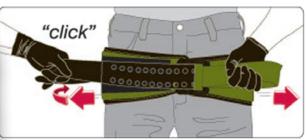

## Rapid, Effective Stabilization of Pelvic Fractures...

The revolutionary SAM Pelvic Sling is the first and only pelvic belt to contain the patented autostop buckle which is programmed to engage when the correct, safe amount of circumferential pressure is applied.

## **Features:**

- Force-controlled, ideal compression every time without the guesswork
- Rapid, simple, three-step application, usually in less than one minute
- Patented Autostop buckle allows a compression force no greater than 33 lb; vital in high-stress environments where over-tightening could potentially be extreme and harmful
- "Click" provides clear feedback to confirm correct application
- Posterior slider for facilitating transfers
- Radiolucent, MR safe & cleans for re-use with common detergents or antimicrobial solutions
- Made in America