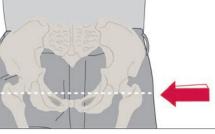

## SAM® PELVIC SLING Soft Shell, 12 & 15 in.

Placement: The correct application is at the greater trochanters.

Ideal Compression Everytime, No Guesswork!