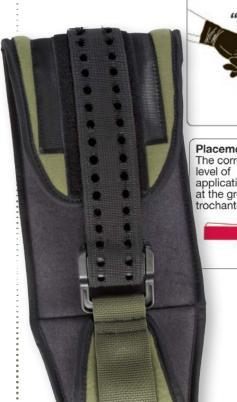

## SAM® PELVIC SLING Soft Shell, 12 & 15 in.

Placement: The correct application is at the greater trochanters.

Ideal Compression Everytime, No Guesswork!