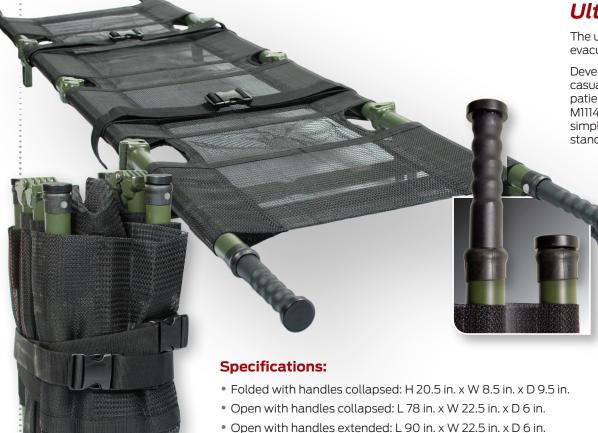

## TALON® 1190C Collapsible Handle Litter

## **Ultimate Evacuation Platform**

The upgraded Talon II 90C is the most versatile and compact evacuation and treatment litter available today!

Developed to meet the U.S. Army's requirement to provide urgent casualty evacuation from the battlefield. The new design allows patient transport in restricted compartments such as the up-armored M1114 Humvee and other non-conventional commercial vehicles. By simply extending the ergonomically designed handles it transitions to a standard NATO compatible evacuation platform.

## **Features:**

- Advanced, innovative combat evacuation system featuring patented portable quadfold design with retractable handles
- Developed to U.S. Army requirements
- Retractable, ergonomically designed handles
- Automatic locking hinges
- Slip-resistant, chemical-resistant ripstop fabric tested & approved by Federal & private labs using live warfare agents
- 6 IV-attachment points, 2 patient-securing straps
- U.S. Patents 6,842,923 & 5,598,592, Patent(s) Pending