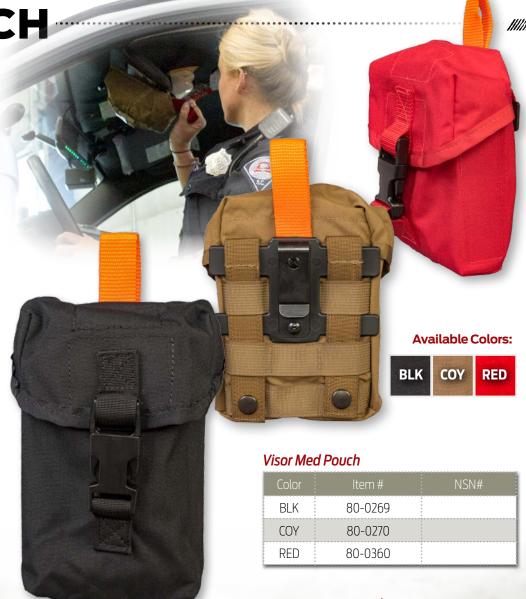

VISOR MED POUCH

## **Easily Accessible and Quick to Deploy**

The Visor Medical Pouch was designed to provide personnel with an easily accessible and quick to deploy medical pouch that mounts to a police cruiser or other vehicle visor. The pouch is sized to fit the essential components of an individual first aid kit, either packed individually or in a vacuum sealed bag. The Visor Medical Pouch has an orange webbing handle for the user to grab and quickly remove the kit from the visor to deploy.

The pouch is made of 500D CORDURA® Solution-Dyed Nylon with MOLLE/PALS-style connector that is combined with a Kydex visor mount adapter. The adapter is woven into the MOLLE straps and has a strong, durable clip to securely store the pouch to the vehicle's visor without falling off or move, even with aggressive driving. The Visor Medical Pouch provides a quick and accessible first aid pouch mounted to the vehicles visor so that it is always within arm's reach.

## **Features:**

- Securely mounts to a police or other vehicle visor
- Orange webbing handle to grab for easy deployment
- Medical pouch has an easy-open buckle with convenient hook and loop closure
- Pouch can hold the contents of an individual first aid kit or vacuum sealed kit
- Medical products are sold separately

## **Dimensions:**

- Packaged: H 6.5 in. x W 5.5 in. x D 3 in.
- Weight: 5.4 oz (Visor Med Pouch Only)

NORTH AMERICAN RESCUE®

www.NARescue.com 888.689.6277