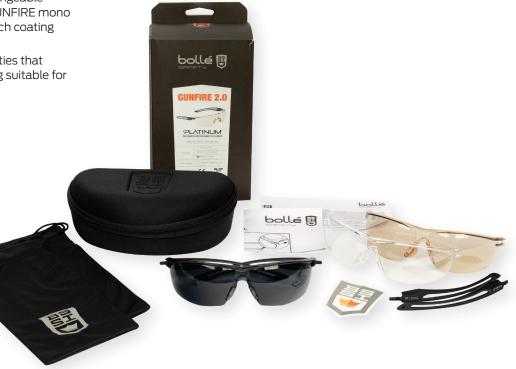

The ideal kit for shooting enthusiasts. The bollé GUNFIRE Tactical Glasses Kit is STANAG 4296 & EN172 certified and comes with interchangeable temples and a mono lens system. Clear, Smoke, or CSP, the GUNFIRE mono lens includes the exclusive PLATINUM® anti-fog and anti-scratch coating standard.

## Specifications:

- Interchangeable ballistic lens
- Wrap-around frame
- Comfortable and interchangeable bi-material temples
- PLATINUM® ASAF Coating
- · Panoramic field of vision