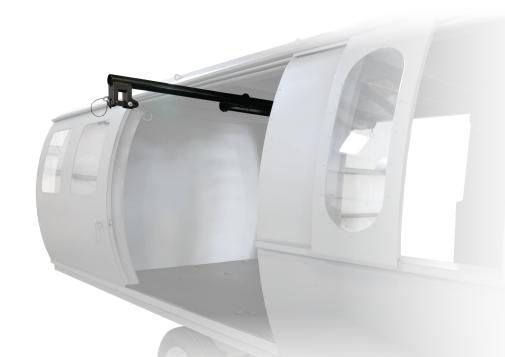

# FRIES BAR FOR H-60 TRAINING SIMULATOR

The North American Rescue Simulation (NARS) Fast Rope Insertion & Extraction System (FRIES) Bar allows for the training of tying into fast rope situation. This item is available for H-60 Mobile Training Simulator only.

### Specifications:

- Built to tie into the H-60 Simulator
- Ideal for training fast rope connections
- Fries bar not rated for live operations

#### **Dimensions:**

- L 60 in. x H 8 in. x W 8 in.
- Weight: 85.0 lbs