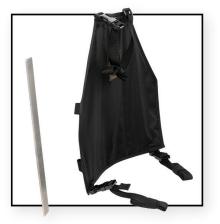

UNIVERSAL SEAT BACKER Malleable Bar

The North American Rescue Universal Seat Back (USB)-Malleable Bar allow users to form their Universal Seat Back Holder to their exact seat back profile.

This Aluminum Malleable Bar can be hand formed to the profile of your seat back. The bar slides easily into and out of the back of each USB. This allows users to form their USB to any vehicle seat back reducing gear hang, optimizing passenger leg room, and adding the capabilities of the Laser Cut Laminate (LCL) organizational and storage technology.

## Universal Seat Backer -Malleable Bar

**ITEM # ZZ-1584** 

\* Malleable Bar only - Universal Seat Back Holder sold separately.

\*Universal Seat Back Holder sold separately. Check out NARescue.com for quick detach panels, kits, gear, and accessories.