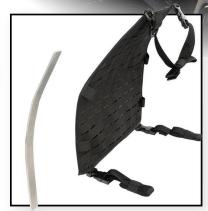

UNIVERSAL SEAT BACKER Malleable Bar

The North American Rescue Universal Seat Back (USB)-Malleable Bar allow users to form their Universal Seat Back Holder to their exact seat back profile.

This Aluminum Malleable Bar can be hand formed to the profile of your seat back. The bar slides easily into and out of the back of each USB. This allows users to form their USB to any vehicle seat back reducing gear hang, optimizing passenger leg room, and adding the capabilities of the Laser Cut Laminate (LCL) organizational and storage technology.

## Universal Seat Backer -Malleable Bar

**ITEM # ZZ-1584** 

\* Malleable Bar only - Universal Seat Back Holder sold separately.

\*Universal Seat Back Holder sold separately. Check out NARescue.com for quick detach panels, kits, gear, and accessories.