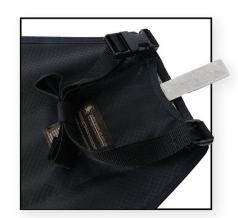

UNIVERSAL SEAT BACKER Malleable Bar

The North American Rescue Universal Seat Back (USB)-Malleable Bar allow users to form their Universal Seat Back Holder to their exact seat back profile.

This Aluminum Malleable Bar can be hand formed to the profile of your seat back. The bar slides easily into and out of the back of each USB. This allows users to form their USB to any vehicle seat back reducing gear hang, optimizing passenger leg room, and adding the capabilities of the Laser Cut Laminate (LCL) organizational and storage technology.