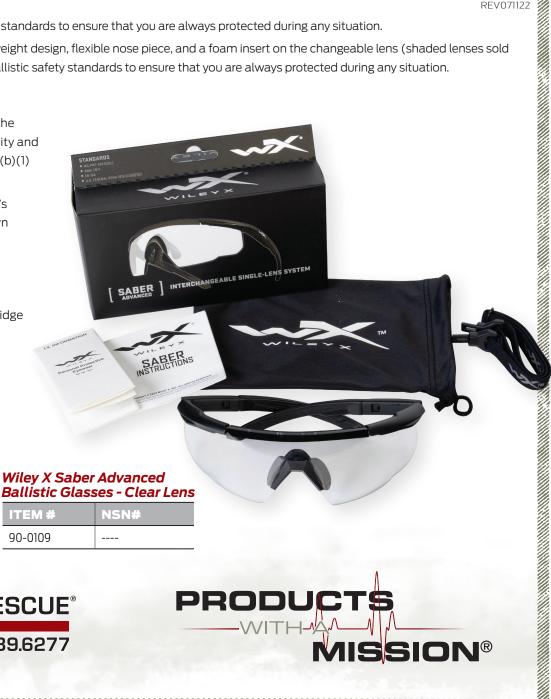

## WILEY X SABER ADVANCED BALLISTIC GLASSES Clear Lens

The WX Saber Advanced glasses meet MIL-PRF-32432 ballistic safety standards to ensure that you are always protected during any situation.

Developed with comfort in mind, the Saber Advanced features a lightweight design, flexible nose piece, and a foam insert on the changeable lens (shaded lenses sold separately). The WX Saber Advanced glasses meet MIL-PRF-32432 ballistic safety standards to ensure that you are always protected during any situation.

## Specifications:

- Shatterproof Selenite™ Polycarbonate ballistic lenses that meet the MIL-PRF-32432(GL) ballistic standards: ANSI Z87.1-2010 high velocity and high mass impact standards, as well as US Federal OSHA 1910.133(b)(1) (1) standards
- Clear lenses provide maximum light transmission allowing wearer's to see precise color values. Perfect for hazy or overcast, dusk/dawn conditions and indoor use. Light transmission: 89%
- 100% UVA/UVB protection with distortion free clarity
- T-Shell™ Lens coating resists scratching
- Adjustable take flight nosepiece accommodates any face/nose bridge
- Compatible with the PTX Prescription Insert

## **Dimensions:**

- Series: Changeable
- Fit (Head Size): Universal
- Lens Material: Polycarbonate
- Bridge Size: 25 mm
- Lens Width: 136 mm
- Lens Height: 50 mm
- Temple Length: 114 mm
- Weight: 0.09 lbs