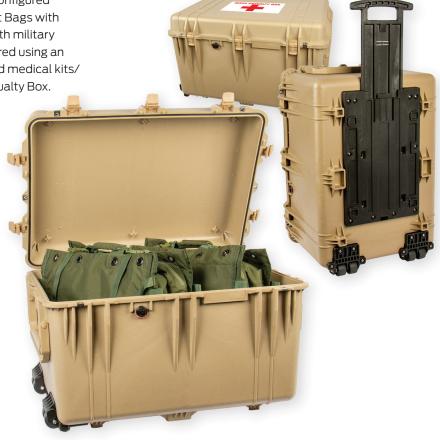

## MASS CASUALTY BOX with Medical Red Cross

The Mass Casualty Box with Medical Red Cross provides medical responders configured storage container capable of holding 2 fully outfitted CCR Medic/Trauma Sheet Bags with critical lifesaving medical products used in rendering emergency care at sea both military and commercial, or in austere environments on afloat vessels. Kits can be secured using an anti-pilferage seal and the Box watertight integrity provides protection of stored medical kits/products. The Medical Red Cross enables visible identification of the Mass Casualty Box.

Container storage capable of holding up to 2 fully outfitted CCR Medic/Trauma Sheet Bags. – Not included and sold separately.