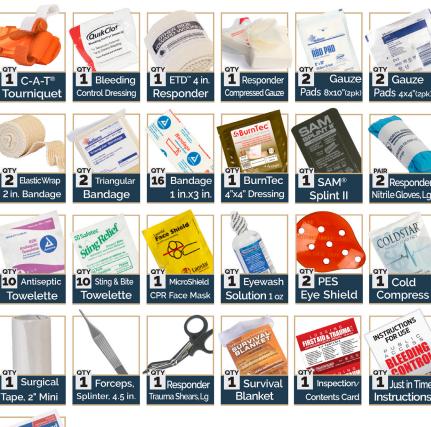

#### 2 Responder **1** ETD<sup>™</sup> 4 in. 2 Gauze 2 Elastic Wrap **1** C-A-T<sup>®</sup> Gauze Tourniquet Responder Compressed Gauze Pads 8x10"(2pk) Pads 4x4"(2pk) 2 in. Bandage 16 Bandage **1** BurnTec 2 Responder 2 Triangular 1 SAM<sup>®</sup> **10** Antiseptic Bandage 1 in.x3 in. 4"x4" Dressing Nitrile Gloves. La Towelette Splint II COLDSTA ατγ 1 Surgical 1 Cold 2 PES 10 Sting & Bite 1 MicroShield 1 Eyewash Solution 1 oz Compress Towelette **CPR Face Mask Eve Shield** Tape, 2" Mini **1** Forceps, **1** Responder **1** Survival 1 Inspection/ **1** Just in Time 1 First Aid Splinter, 4.5 in. Trauma Shears. La Blanket **Pocket Guide Contents** Card Instructions

### **Basic Kit Contents:**

- 1 x C-A-T® Tourniquet, Orange
- 1 x 4 in. Responder ETD Emergency Trauma Dressing
- 2 x Responder Compressed Gauze
- 2 x Gauze, Pad 8 in. x 10 in. (Pack of 2)
- 2 x Gauze, Pad 4 in. x 4 in. (Pack of 2)
- 2 x 2 in. Elastic Wrap Bandage
- 2 x Triangular Bandage
- 16 x Bandages, 1 in. x 3 in.
- 1 x BurnTec Dressing 4 in. x 4 in.
- 1 x SAM Splint
- 2 x Pair, Responder Nitrile Gloves Large
- 10 x Antiseptic Towelette
- 10 x Sting & Bite Towelette
- 1 x CPR Microshield Mask
- 1 x Eye Wash Solution, 1 oz
- 2 x Polycarbonate Eye Shield Orange
- 2 x Instant Cold Compress 6 in. x 9 in.
- 1 x Roll 2 in. Mini Surgical Tape
- 1 x Splinter Forceps 4.5 in.
- 1 x Pair, Responder Trauma Shears Large
- 1 x Survival Blanket
- 1 x Inspection Card
- 1 x Trauma & First Aid Kit Contents Inventory Card
- 1 x Just In Time Bleeding Control Instructions
- 1 x First Aid Pocket Guide