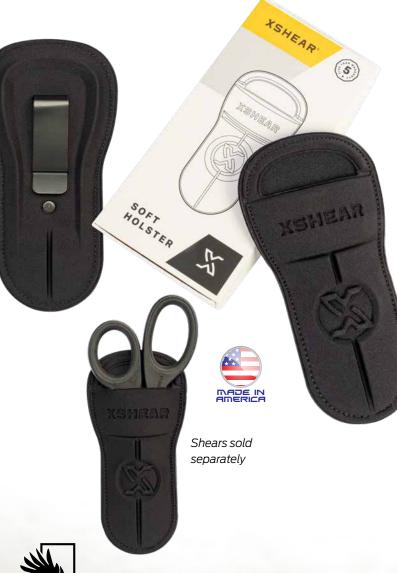

# X-SHEARS® SOFT HOLSTER

## Carry your Shears in comfort...

The X-Shears<sup>®</sup> Soft Holster is designed for comfort and easy access. Durable fabric over soft foam makes this holster comfortable no matter how you wear it. The powder coated heavy steel belt clip will grip even thin fabrics and may be worn inside or outside of pockets, providing ready access to the shears while protecting your clothing.

#### The XShear Soft Holster is designed with XShear Trauma Shears in mind but compatible with many types of shears.

Cleaning - Hand wash with cleaning solution or disinfectant. Rinse and allow to air dry.

Outside material is Spandex with a foam core and nylon inside material.

#### Features:

- Designed for comfort
- Convenient solution for easy access to shears
- Allows Left or Right hand carriage
- Powder coated heavy steel belt clip