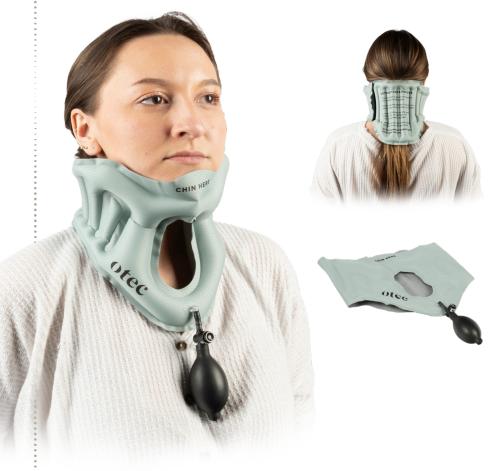

# **AER INFLATABLE CERVICAL COLLAR**

### **AER INFLATABLE CERVICAL COLLAR**

| ITEM #  | QUANTITY | NSN # |
|---------|----------|-------|
| 50-1010 | 1 Each   |       |

Devolution of the action of the provide adequate access to the patient for the medical practitioner in all airway emergencies. Quick deflation, adjustment of rigidity or

- practitioner in all airway emergencies. Quick deflation, adjustment of rigidity or access to the anterior neck is all possible with the AER collar
- Packable size allows for easy carry and storage (2.4 oz)
- Chin Strap provides intuitive placing and comfort of collar
- Easy and secure latching allows for varying sizes
- Air battens create structure while maintaining critical blood flow to the brain
- Durable 75d Ripstop Nylon is strong for most situations and environments