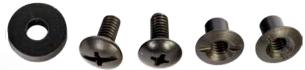

## Keep your Gen 7 C-A-T® Tourniquet accessible!

This item provides the mounting hardware needed to attach an Eleven 10 RIGID TQ Case® to a Safariland® Drop Leg Shroud in the accessory position.

Package includes 2 barrel nuts, bushings, screws and washers. (TQ Holder and Safariland Drop Leg Shroud not included.)

#### Features:

- Mount your Rigid Tourniquet Holder to the Safariland Drop Leg Shroud
- Includes 2 barrel nuts, bushings, screws and washers