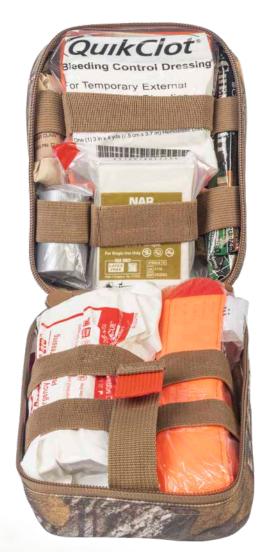

#### **Basic Kit:**

- 1 x Nylon Bag (TORK™) REALTREE® Camo
- 1 x PVC Medic Cross ID Patch
- 2 x pair Bear Claw™ Nitrile Glove, Large
- 1 x HyFin® Vent Compact Chest Seal Twin Pack
- 1 x C-A-T® (Combat Application Tourniquet®) Orange
- 2 x S-Rolled Gauze (4.5 in. x 4.1 yd)
- 1 x 6 in. Responder Emergency Trauma Dressing (ETD)
- 1x Survival Blanket, Orange
- 1 x Responder Trauma Shears, Large
- 1 x Polycarbonate Eye Shield
- 1x Chemlight, Green
- 1 x Mini Duct Tape, 2 in.

## Kit with Bleeding Control Dressing:

- 1 x Nylon Bag (TORK™) REALTREE® Camo
- 1x PVC Medic Cross ID Patch
- 2 x pair Bear Claw™ Nitrile Glove, Large
- 1 x HyFin® Vent Compact Chest Seal Twin Pack
- 1 x C-A-T® (Combat Application Tourniquet®) Orange
- 1 x S-Rolled Gauze (4.5 in. x 4.1 yd)
- 1 x QuikClot® Bleeding Control Hemostatic Dressing

- 1 x 6 in. Responder Emergency Trauma Dressing (ETD)
- 1 x Survival Blanket, Orange
- 1 x Responder Trauma Shears, Large
- 1 x Polycarbonate Eye Shield
- 1 x Chemlight, Green
- 1 x Mini Duct Tape, 2 in.