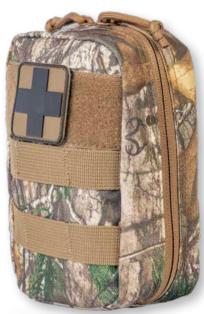

## The perfect IFAK for your outdoor adventure!

The Sportsman TORK from North American Rescue® was designed to meet the sportsman's need for a compact individual first aid kit carrying the essential life-saving tools for point-of-wounding treatment of penetrating or other traumatic injuries in the field. The Sportsman edition of the popular TORK (Tactical Operator Response Kit) is ideal for outdoor adventures with its sleek, compact size, MOLLE/PALS style connectors and rugged REALTREE® Camo Nylon bag with PVC Medic Cross ID Patch. Other features include NAR's signature Red-Tip Technology® rapid opener for fast and easy, one-pull tab opening of the kit and compatibility with NAR's Quick Detach Panel (available for separate purchase)

#### **Features:**

- Compact individual first aid kit designed especially for the Sportsman
- Contains the essential life-saving tools for point-of-wounding treatment of penetrating or other traumatic injuries in the field
- Rugged REALTREE® nylon bag features MOLLE/PALS style attachments and PVC Medic Cross ID Patch
- Also compatible with NAR's Quick Detach Panel (sold separately)

# SPORTSMAN TORK™ - REALTREE® Camo