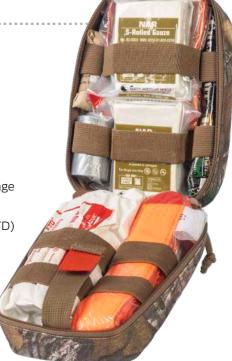

## The perfect IFAK for your outdoor adventure!

The Sportsman TORK from North American Rescue® was designed to meet the sportsman's need for a compact individual first aid kit carrying the essential life-saving tools for point-of-wounding treatment of penetrating or other traumatic injuries in the field. The Sportsman edition of the popular TORK (Tactical Operator Response Kit) is ideal for outdoor adventures with its sleek, compact size, MOLLE/PALS style connectors and rugged REALTREE® Camo Nylon bag with PVC Medic Cross ID Patch. Other features include NAR's signature Red-Tip Technology® rapid opener for fast and easy, one-pull tab opening of the kit and compatibility with NAR's Quick Detach Panel (available for separate purchase)

#### **Basic Kit:**

- 1 x Nylon Bag (TORK™) REALTREE® Camo
- 1 x PVC Medic Cross ID Patch
- 2 x pair Bear Claw™ Nitrile Glove, Large
- 1 x HyFin® Vent Compact Chest Seal Twin Pack
- 1 x C-A-T® (Combat Application Tourniquet®) Orange
- 2 x S-Rolled Gauze (4.5 in. x 4.1 yd)
- 1 x 6 in. Responder Emergency Trauma Dressing (ETD)
- 1x Survival Blanket, Orange
- 1 x Responder Trauma Shears, Large
- 1 x Polycarbonate Eye Shield
- 1x Chemlight, Green
- 1 x Mini Duct Tape, 2 in.

## Kit with Bleeding Control Dressing:

- 1 x Nylon Bag (TORK™) REALTREE® Camo
- 1x PVC Medic Cross ID Patch
- 2 x pair Bear Claw™ Nitrile Glove, Large
- 1 x HyFin® Vent Compact Chest Seal Twin Pack
- 1 x C-A-T® (Combat Application Tourniquet®) Orange
- 1 x S-Rolled Gauze (4.5 in. x 4.1 yd)
- 1 x QuikClot® Bleeding Control Hemostatic Dressing

- 1 x 6 in. Responder Emergency Trauma Dressing (ETD)
- 1 x Survival Blanket, Orange
- 1 x Responder Trauma Shears, Large
- 1 x Polycarbonate Eye Shield
- 1 x Chemlight, Green
- 1 x Mini Duct Tape, 2 in.