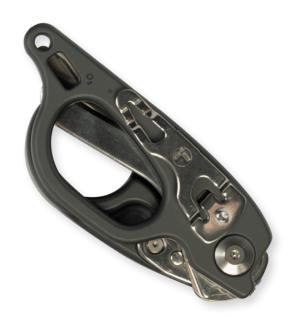

## RAPTOR RESPONSE SHEARS (LEATHERMAN®)

## A Must Have Multi-Tool...

Gear up for the unexpected with the Leatherman Raptor Response Shears. These compact, portable shears cut through materials while the micro-serrations on the inner blade keep fabrics from slipping and binding. It also features a ring cutter, ruler, oxygen tank wrench, and pocket clip, so you're ready to get to work in any situation. The handle grips are contoured, finished with a durable ceramic coating, and available in two color options. Made in the USA and backed by Leatherman's 25-year warranty.

## FEATURES/SPECIFICATIONS

- Stainless Steel folding shears
- Integrated ring cutter
- 5cm ruler
- · Oxygen tank wrench
- Lanyard connection fabricated into handle
- Removable pocket clip