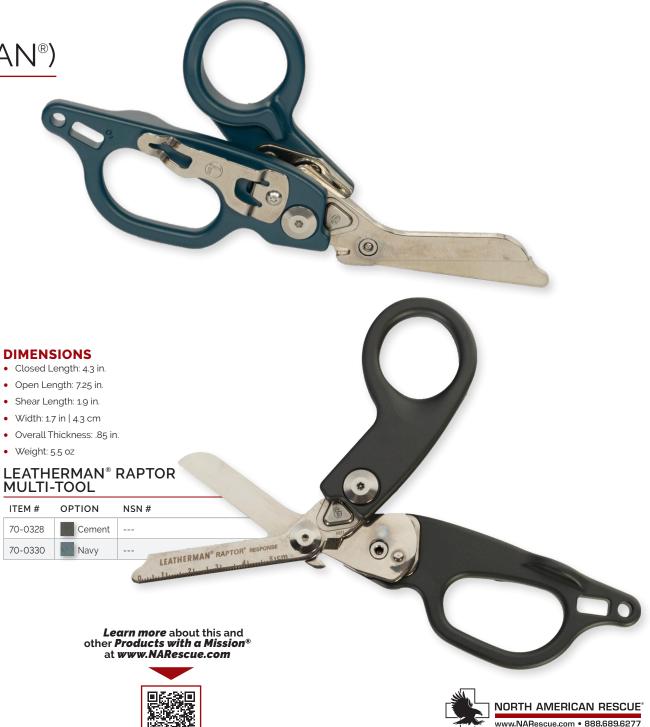

## RAPTOR RESPONSE SHEARS (LEATHERMAN®)

## A Must Have Multi-Tool...

Gear up for the unexpected with the Leatherman Raptor Response Shears. These compact, portable shears cut through materials while the micro-serrations on the inner blade keep fabrics from slipping and binding. It also features a ring cutter, ruler, oxygen tank wrench, and pocket clip, so you're ready to get to work in any situation. The handle grips are contoured, finished with a durable ceramic coating, and available in two color options. Made in the USA and backed by Leatherman's 25-year warranty.

## FEATURES/SPECIFICATIONS

- Stainless Steel folding shears
- Integrated ring cutter
- 5cm ruler
- · Oxygen tank wrench
- Lanyard connection fabricated into handle
- Removable pocket clip