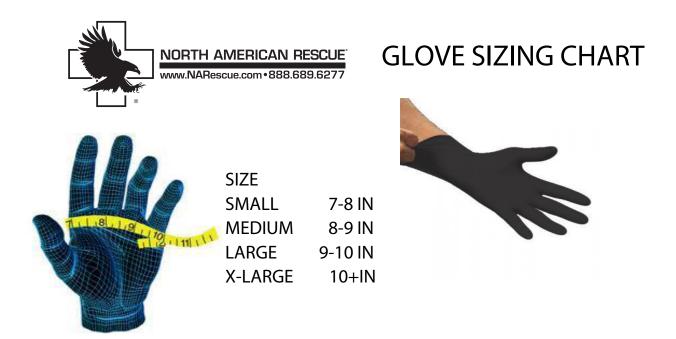

## Glove Sizing Chart

Measure your dominant hand around the fullest part of your hand. Do not measuer around the thumb.