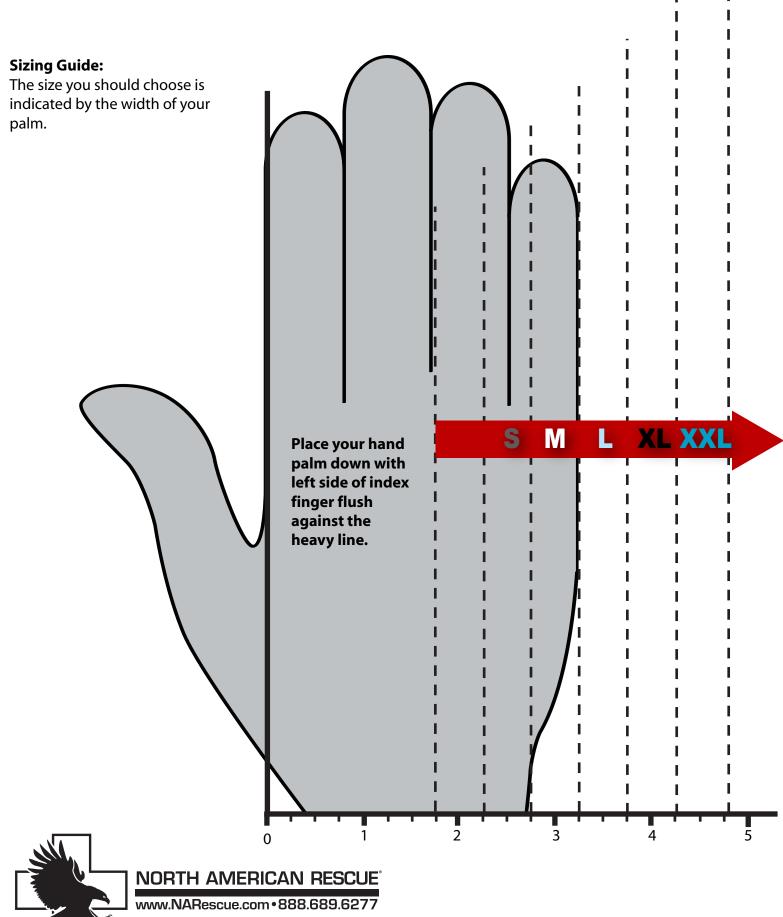

## What Size Do I Wear?

Measure your dominant hand around the fullest part of your hand. Do not measuer around the thumb.