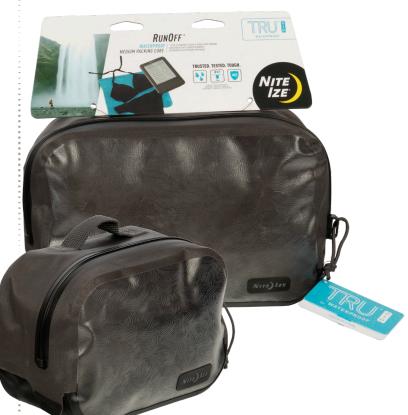

## RUNOFF® WATERPROOF PACKING CUBE

#### TRU® Zip technology keeps water out, seals messes in

RunOff® Waterproof Packing Cubes keep you organized on-the-go, making it perfect for everything from business travel, heading to the mountains, or being on the water. This packing cube saves space by doubling as a compression bag, allowing it to compress bulky items like down jackets, blankets, and clothing. The strong, reinforced nylon handle and integrated anchor points allow for convenient attachment while the translucent front makes it easy to locate your items. Included with the bag is a packet of TRU® Zip High Performance Lubricant Wipes, which are custom-designed to preserve the integrity of your zipper with a water-based, no-mess formula.

The unique, patented TRU® Zip waterproof zipper developed by Nite Ize® sets RunOff® bags apart from anything else on the market. The simple slide-to-secure zipper is easy to use and features a waterproof and dustproof seal that's snag-proof and creates a confident closure you can feel. Its toothless design is silent, glides smoothly, and offers maximum reliability whether it's left out in the rain or fully submerged.

#### Features:

- Tested dustproof and waterproof to IP67 (withstands immersion in water 1M deep up to 30 min)
- Durable TPU construction with RF-welded seams for ultimate reliability
- Features patented TRU® Zip waterproof zipper developed by Nite Ize®
- Defends against water, dust, and sand
- Compresses bulky items to save space
- Integrated anchor points for versatile attachment
- Translucent front allows you to easily locate items
- Strong, reinforced nylon handle
- Silent TRU® zipper technology
- Includes packet of TRU® Zip High Performance Lubricant Wipes