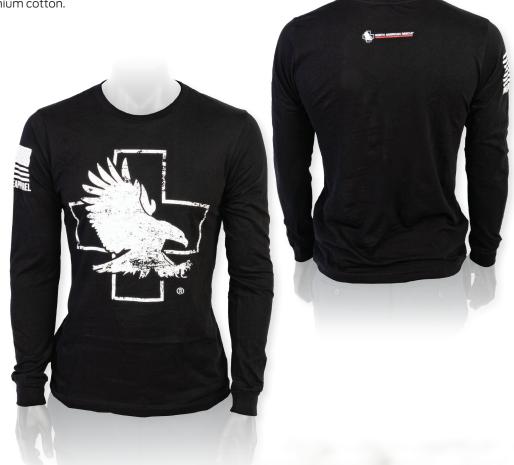

## NAR GRAPHIC LONG SLEEVE T-SHIRT Black

REV051822

A collaboration with Nine Line Apparel, the NAR long sleeve t-shirt features a distressed Cross and Eagle icon on the chest and North American Rescue® logo on the back. This soft, relaxed-fit tee is 100% combed and ring-spun premium cotton.

## Specifications:

- 100% combed and ring-spun cotton
- Printed on premium cotton
- Available in sizes S-XXXL

## NAR Graphic Long Sleeve T-Shirt - Black

| ITEM#   | SIZE      |
|---------|-----------|
| ZZ-1539 | Small     |
| ZZ-1540 | Medium    |
| ZZ-1541 | Large     |
| ZZ-1542 | X-Large   |
| ZZ-1543 | XX-Large  |
| ZZ-1544 | XXX-Large |