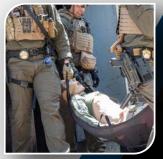

# TCCC MAN® SIMULATOR with NARS Instructor Tablet

Rugged, state-of-the-art TCCC MAN® training simulator provides enhanced training in Tactical Combat Casualty Care (TCCC) from Point of Injury to transfer of higher care!

- All-in-one, hyperrealistic trauma simulation solution
  enabling instructors
  to build multiple
  realistic traumatic
  casualty scenarios
  with reactive
  patients ideal for use
  in classroom settings,
  trauma lanes and field
  training scenarios
- Specifically designed for the application of skills and education utilizing protocols for Tactical Combat Casualty Care (TCCC)

# TCCC MAN®

Disconnect your student's dependency on instructor "over-the-shoulder" input