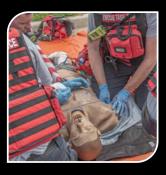

## Features:

- Remote controlled bleeding from multiple sites
- Arterial and venous bleeding
- Sensors for proper tourniquet application
- Quick-exchange Lithium-ion battery
- Large capacity on-board bleeding bag
- Weight 150 lbs
- Industry-leading durability withstands drops, falls, and drags
- Welded steel frame, steel joints and bones
- Austere environmental use (rain, snow, mud, sand)

#### Kit Includes:

- 1 x Remote instructor tablet
- 1 x Blood reservoir pressure fill tank
- 1 x Velcro digital pattern uniform
- 2 x 3-wheeled deployment-style bags for safe storage and transport
- 1 x NAR Training IFAK
- 1 x Operator's Manual