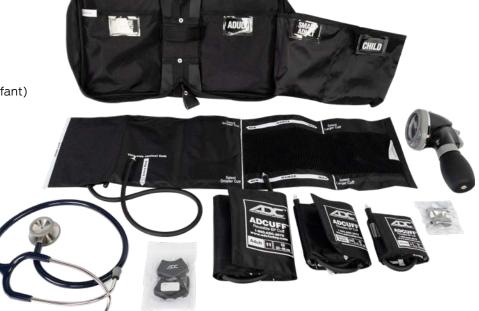

# NAR BP/STETHOSCOPE COMBO KIT

REV051122

This ultra-compact, multi-pocketed kit contains a set of 4 blood pressure cuffs and stethoscope combo which are instantly accessible and can be stored in most trauma kits. This combo kit features a Stethoscope from ADC with extra large bell and ultra-sensitive diaphragm coupled with a set of four rugged nylon cuffs. The cuff set features adult, large adult, child and infant size cuffs and one-tube bladder with quick release luer slip connector, as well as an ambidextrous palm gauge with high impact casing and trigger valve.

## Specifications:

- SEL#: 09ME-03-STET
- Ultra-compact blood-pressure cuffs in a set of 4 (adult, large adult, child, infant)
- One-tube bladder with quick-release luer slip-connector
- Ambidextrous palm gauge with high-impact casing and trigger valve
- ADC stethoscope with extra-large bell and ultra-sensitive diaphragm

#### Kit Contents:

- 4 x Ultra-compact blood pressure cuffs (adult, large adult, child, infant)
- 1 x Ambidextrous palm gauge with high-impact casing and trigger valve
- 1 x One-tube bladder with quick-release luer slip-connector
- 1 x ADC stethoscope with extra-large bell and ultra-sensitive diaphragm
- 1 x Multi-pocketed, heavy-duty, zippered nylon case

#### **Dimensions:**

- Case Closed L 6.75 in. x W 9 in. x H 5 in.
- Weight: 2 lb