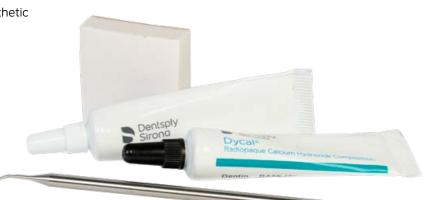

## Component of the Dental Emergency Response Kit

Dycal provides potential for improved esthetics, as well as clinically proven performance with quick set times and excellent handling characteristics. Dycal is offered in two shades, Ivory and Dentin, which allows for more natural looking esthetic restorations.

## Specifications:

- Protects the pulp and promotes the formation of secondary dentin to ensure confidence in performance
- Radiopaque Calcium Hydroxide Composition
- Saves time, and is strong at critical time of condensation
- Less vulnerable to oral fluids for excellent long-term results
- Easy to place with ability to flow where needed while staying in place

## - Dimensions:

- L 4 in. x W 1.5 in. x D 1in.
- Weight: 0.14 lbs

## **Dycal Cavity Liner**

| 1 | $\Box$ |
|---|--------|
| п | К,     |
| J | L X    |

| ITEM#   | QUANTITY | NSN# |
|---------|----------|------|
| ZZ-1423 | 1 Each   |      |