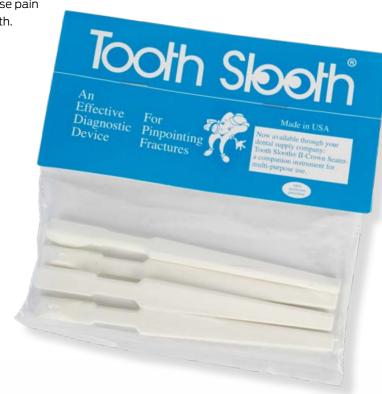

### Component of the Dental Emergency Response Kit

The Tooth Slooth Fractured Tooth Detector is a component of the Dental Response Aid Kit. This fractured tooth detector is used to pinpoint suspected cusps that cause pain during chewing and a diagnostic device for detection of a cracked tooth or teeth.

## Specifications:

- Diagnostic device for detection of a cracked tooth or teeth
- Pinpoint suspected cusps that cause pain
- Single use and disposable
- Pack of 4