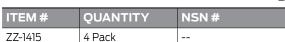

# TOOTH SLOOTH FACTURED TOOTH DETECTOR Pack of 4

REV022522

### Component of the Dental Emergency Response Kit

The Tooth Slooth Fractured Tooth Detector is a component of the Dental Response Aid Kit. This fractured tooth detector is used to pinpoint suspected cusps that cause pain during chewing and a diagnostic device for detection of a cracked tooth or teeth.

## Specifications:

- Diagnostic device for detection of a cracked tooth or teeth
- Pinpoint suspected cusps that cause pain
- Single use and disposable
- Pack of 4

#### **Dimensions:**

- L 6.25 in. x W 6.25 in.
- Weight: 0.07 lbs

#### **Tooth Slooth Fractured Tooth Detector (2)**