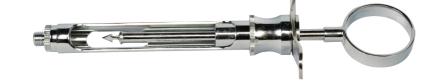

# Component of the Dental Emergency Response Kit

The Dental Syringe is used in conjunction with a needle and prefilled anesthetic cartridge for injection of anesthetic solutions in the oral cavity.

## Specifications:

- This product requires Medical Device Authorization for purchase
- Sterile, single use and disposable
- CW-Type