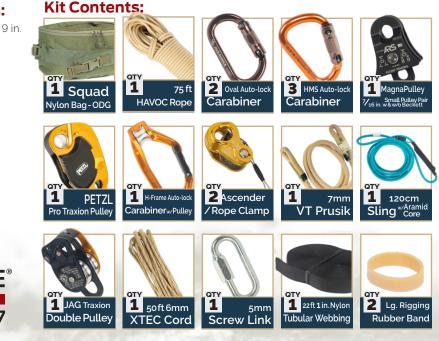

## **Specifications:**

H 7.75 in. x W 13 in. x D 9 in. Weight: 5.7 lb

SMAS-H Kit

90-5004

NORTH AMERICAN RESCUE®

www.NARescue.com • 888.689.6277