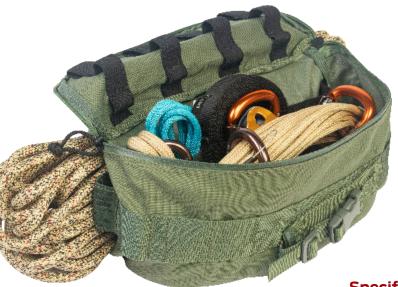

## **Specifications:**

H 7.75 in. x W 13 in. x D 9 in. Weight: 5.7 lb

SMAS-H Kit

90-5004

NORTH AMERICAN RESCUE®

www.NARescue.com • 888.689.6277