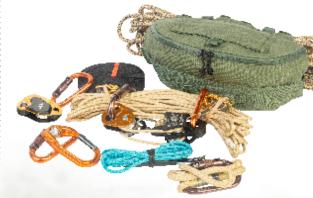

## **Specifications:**

H 7.75 in. x W 13 in. x D 9 in. Weight: 5.7 lb

SMAS-H Kit

90-5004

NORTH AMERICAN RESCUE®

www.NARescue.com • 888.689.6277