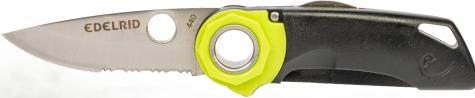

## Effective hinged climbing knife...

This high-quality, stainless steel knife is a simple but effective swivel hinged climbing knife that can be opened with one hand.

The very sharp, partly serrated blade is ideal for all cutting requirements outdoors and even perfectly suitable to shorten static lines or ropes.

## Features:

- Large swivel hole for attaching to harness or backpack with carabiner
- Sharp, locking blade (partly serrated)
- High-quality Stainless Steel

## **Specifications:**

- Measurements: L 3 in. x W 1 in. (closed blade)
- Blade Length: 3 in.
- Weight: 1.69 oz (48 gm)