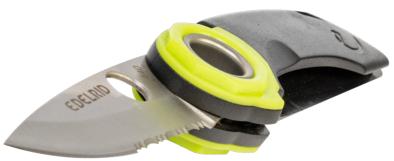

## Effective hinged climbing knife...

This high-quality, stainless steel knife is a simple but effective swivel hinged climbing knife that can be opened with one hand.

The very sharp, partly serrated blade is ideal for all cutting requirements outdoors and even perfectly suitable to shorten static lines or ropes.

## Features:

- Large swivel hole for attaching to harness or backpack with carabiner
- Sharp, locking blade (partly serrated)
- High-quality Stainless Steel

## **Specifications:**

- Measurements: L 3 in. x W 1 in. (closed blade)
- Blade Length: 3 in.
- Weight: 1.69 oz (48 gm)