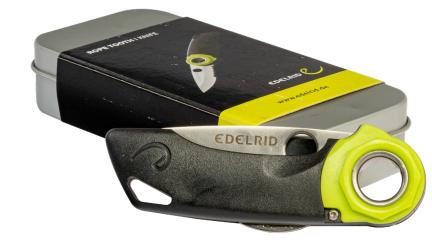

## Effective hinged climbing knife...

This high-quality, stainless steel knife is a simple but effective swivel hinged climbing knife that can be opened with one hand.

The very sharp, partly serrated blade is ideal for all cutting requirements outdoors and even perfectly suitable to shorten static lines or ropes.

## Features:

- Large swivel hole for attaching to harness or backpack with carabiner
- Sharp, locking blade (partly serrated)
- High-quality Stainless Steel

## Edelrid Rope Tooth Knife

90-4027