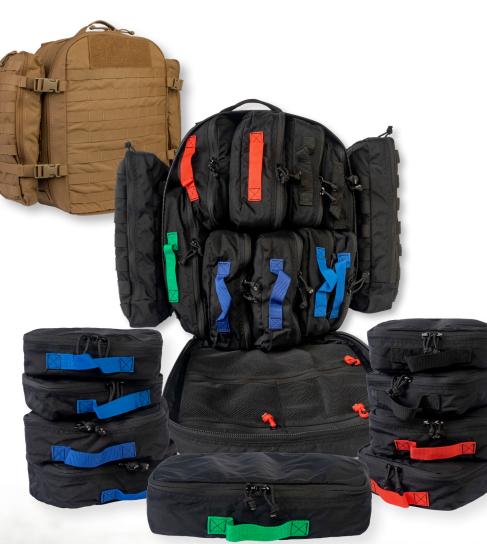

# MEDIC TRAUMA PACK BAG Bag Only

## Tactical Healthcare Professional Medic Trauma Bag

The Medic/Trauma Pack BAG ONLY is a light framed platform with silent, dirt and sand-resistant zippers that close over a large main compartment with modular, removable pull bags for all your trauma management essentials.

The adjustable shoulder and sternum straps make for a comfortable fit. Cinch straps are included for the sides to maintain load integrity during stress maneuvers.

Grommets are provided at the base of the pack for drainage.

#### Features:

- Over 1000 cubic inches of gear capacity
- Contoured, padded shoulder straps for added comfort
- Constructed of durable 500 Denier Nylon
- Sand & water resistant zipper with silent cord pulls
- External Cinch Straps to tighten pack and decrease load shift
- MOLLE Style Attachment System Compatible