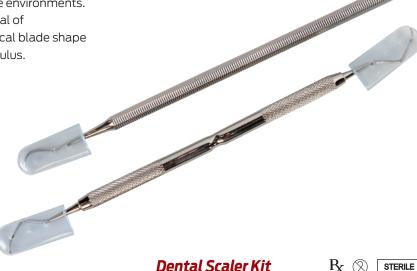

## Component of the Dental Emergency Response Kit

The Dental Scaler Kit contains two disposable dental instruments to provide Dental Care for independent medical or dental healthcare professionals the capabilities to care for dental emergencies at sea, isolated assignments, and austere environments. The Dental Scaler Kit contains 115/30 Towner designed for the removal of supragingival calculus and 1 McCall Curette 13/14 designed with elliptical blade shape with a rounded toe to remove both supragingival and subgingival calculus.

#### Kit Contents:

- 1 X 15/30 Towner
- 1 X McCall Curette