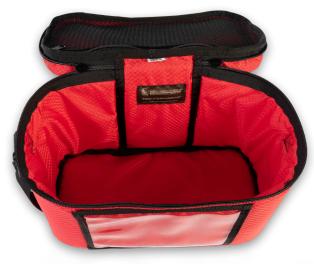

## A great tote for storing additional tools and supplies...

This soft carry bag features a lid that fully opens for easy access to its contents. The lid offers a zippered mesh pouch for securing items as needed. Also, with the completely open cavity, the bag offers space to store tools or supplies. With a clear vinyl large label pouch, cataloging or labeling equipment is a snap. Users are afforded two convenient carrying options— the lidded handle or the detachable shoulder strap.