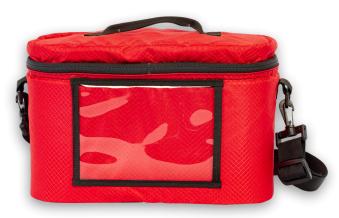

## SOFT SIDE TOTE W/ CLEAR WINDOW POUCH

## A great tote for storing additional tools and supplies...

This soft carry bag features a lid that fully opens for easy access to its contents. The lid offers a zippered mesh pouch for securing items as needed. Also, with the completely open cavity, the bag offers space to store tools or supplies. With a clear vinyl large label pouch, cataloging or labeling equipment is a snap. Users are afforded two convenient carrying options— the lidded handle or the detachable shoulder strap.

## Features:

- Bright Red, ripstop nylon exterior
- Two convenient carrying options
- Exterior Label Pouch
- Zippered storage integrated into lid