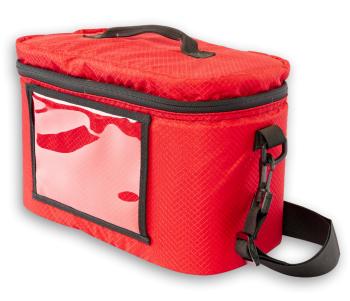

## SOFT SIDE TOTE W/ CLEAR WINDOW POUCH

## A great tote for storing additional tools and supplies...

This soft carry bag features a lid that fully opens for easy access to its contents. The lid offers a zippered mesh pouch for securing items as needed. Also, with the completely open cavity, the bag offers space to store tools or supplies. With a clear vinyl large label pouch, cataloging or labeling equipment is a snap. Users are afforded two convenient carrying options— the lidded handle or the detachable shoulder strap.

## Features:

- Bright Red, ripstop nylon exterior
- Two convenient carrying options
- Exterior Label Pouch
- Zippered storage integrated into lid