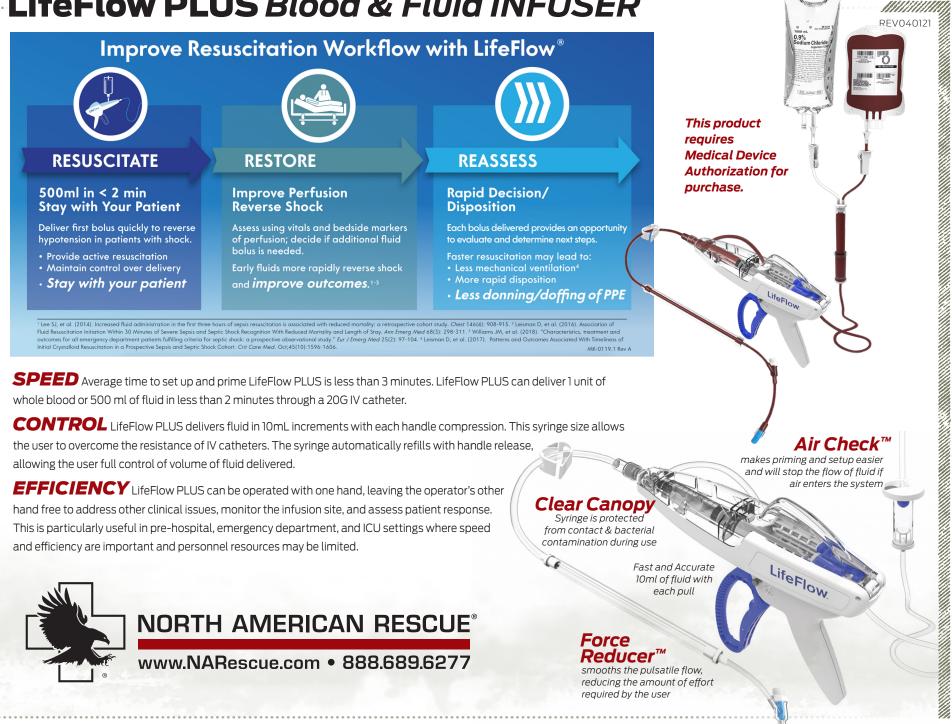

## LifeFlow PLUS Blood & Fluid INFUSER from 410 Medical

LifeFlow® PLUS is a hand-operated rapid infusion device that allows health care providers to deliver blood and fluids quickly and effectively, improving resuscitation of critically ill or injured patients. Delivering in 10mL increments with each handle compression, a LifeFlow PLUS user can administer 1 unit of blood or 500ml of fluid in less than 2 minutes, maintaining full control over the volume delivered.

The syringe size allows the user to overcome the resistance of IV catheters and automatically refills when the handle is released - allowing the user full control of volume of fluid delivered. This also protects the syringe from bacterial contamination.

LifeFlow PLUS can be operated with one hand, leaving the operator's other hand free to address other clinical issues, monitor the infusion site, and assess patient response. This is particularly useful in austere environments and transport when resources are limited, and personnel are performing multiple tasks simultaneously.

Current methods of blood and fluid delivery are too slow to quickly restore intravascular volume in patients with severe shock and hypotension. For these patients "time is tissue," meaning every minute of continued hypotension can result in more organ injury. LifeFlow PLUS offers a simple way to restore perfusion with rapid and controlled delivery of fluids and blood.

## **Features:**

- Hand-operated, rapid infusion device that allows health care providers to deliver fluid & blood products quickly and effectively
- Deliver 500ml of fluid in less than 2 minutes through a 20G IV catheter
- Deliver 1 unit of whole blood in 2 minutes
- Goes from the field to the hospital
- Can be operated with one hand
- Handle and tubing packaged together for quick and easy set-up
- Designed to protect the syringe from bacterial contamination