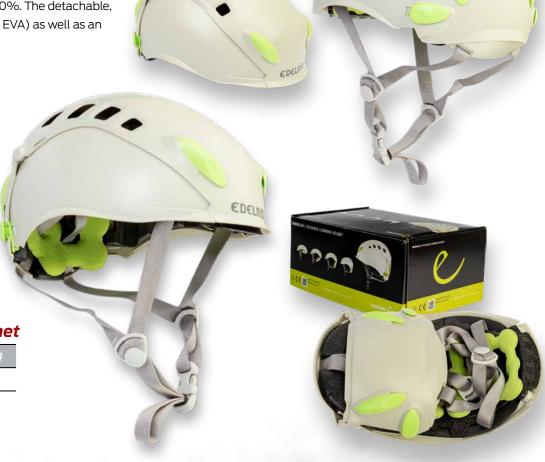

# MADILLO HELMET from EDELRID

# The first and only foldable climbing helmet on the market!

This legendary, stowable helmet is side/front/back impact tested according to EN 12492. The robust and impact-resistant injection-moulded ABS shell has sides that slide into the top and the back folds in, reducing pack volume by 50%. The detachable, washable padding is comprised of 3 types of foam (EPS, EPP, and EVA) as well as an adjustable chinstrap to deliver optimum safety and comfort.

#### Features:

- Side/front/back impact tested according to EN 12492
- The first and only foldable climbing helmet on the market
- Robust and impact-resistant injection-moulded ABS shell
- Innovative combination of materials 3 different foam types (EPS, EPP and EVA) deliver optimum safety and comfort
- Fully adjustable chinstrap for optimal fit
- 4 robust headlamp clips
- · Detachable, washable padding