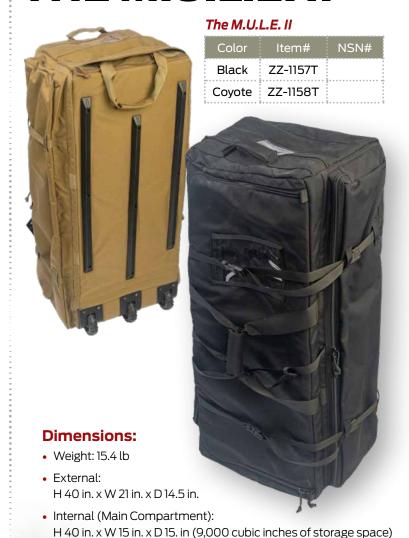

## THE M.U.L.E. Multi-Use Luggage & Equipment Carrier II

## Maximum storage for critical items...

The M.U.L.E. II (Multi-Use Luggage and Equipment carrier) from North American Rescue is a dynamic wheeled duffel bag that accommodates personal, tactical, or medical equipment with equal ease. For storing contents, the M.U.L.E. II has a large main compartment coupled with multiple meshed zippered pockets as well as two long storage pockets on the inside to provide maximum storage for critical items. For transporting contents, this bag has multiple points of carry handles as well as three durable 3.75 in. diameter wheels.

When wheeled luggage is preferred but not necessarily practical, the M.U.L.E. II is a perfect solution. It offers roomy dimensions of 40 in.  $\times$  15 in.  $\times$  15 in. for a 9,000 cubic-inch capacity, all for a slight 15.4 pounds. Its rugged construction of 1,000 Denier fabric with #10 self-repairing coil zipper on the main closure offer both flexibility and reliability.