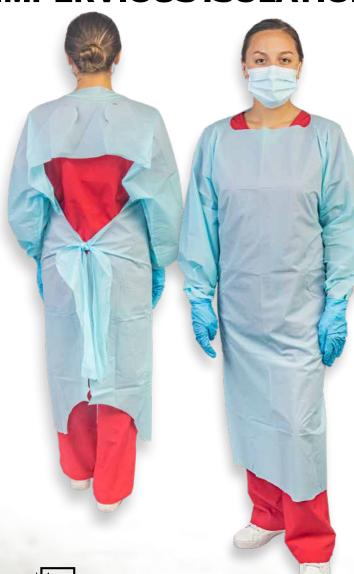

### Protection against splashing and spraying of fluids...

Made with single-layer chlorinated polyethylene (CPE), a thermoplastic material. Lightweight, durable, and resistant to flames and chemicals. Knee-length blue gowns feature long-sleeves, cuff bands with thumb hooks, and waist ties. Pullover design. One size fits most. Not made with natural rubber latex. Sold in a pack of 10.

#### **Features:**

- Knee-length pullover gown features long-sleeves, cuff bands with thumb hooks, and waist ties
- Provides protection against splashing and spraying of body fluids
- Impervious to fluids with single-layer thermoplastic material chlorinated polyethylene (CPE)
- Lightweight, durable, and resistant to flames and chemicals
- One size fits most, Non Sterile, Latex Free, Single Use, Blue

#### **Specifications:**

- Gown (at shoulders) : L 45 in. x W 29 in.
- Arms: L 23 in. x W 12 in.
- Packaged (10 pack) : L 12 in. x W 11 in.
- Weight (10 pack) : 1.17 lb