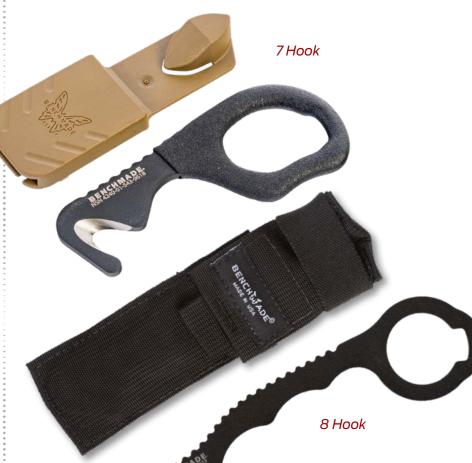

### *Quick and Reliable During Emergency Rescues...*

Hook cutters designed to cut through a wide range of materials quickly and reliably during emergency rescues .

The larger handle of the 7 hook design works well with gloved hands and the coated handle allows for better grip. MOLLE compatible.

#### Features:

- Saves time more than 1.5 minutes faster than traditional trauma shears when cutting 2 articles of clothing.
- Extensively tested and widely used by the US military for medical and egress purposes
- Maintains sharpness for hundreds of cuts (up to 500+ cuts through seatbelt test material)
- Both hooks share the same 440C cutting surface and opening with varying handles to provide a more compact carry or more leverage
- Includes a MOLLE-compatible carrying sheath

#### **8 Hook Specifications:**

- Open Length: 6.5 in.
- Weight: 1.5 oz

#### 7 Hook Specifications:

- Open Length: 4.3 in.
- Weight: 1.5 oz