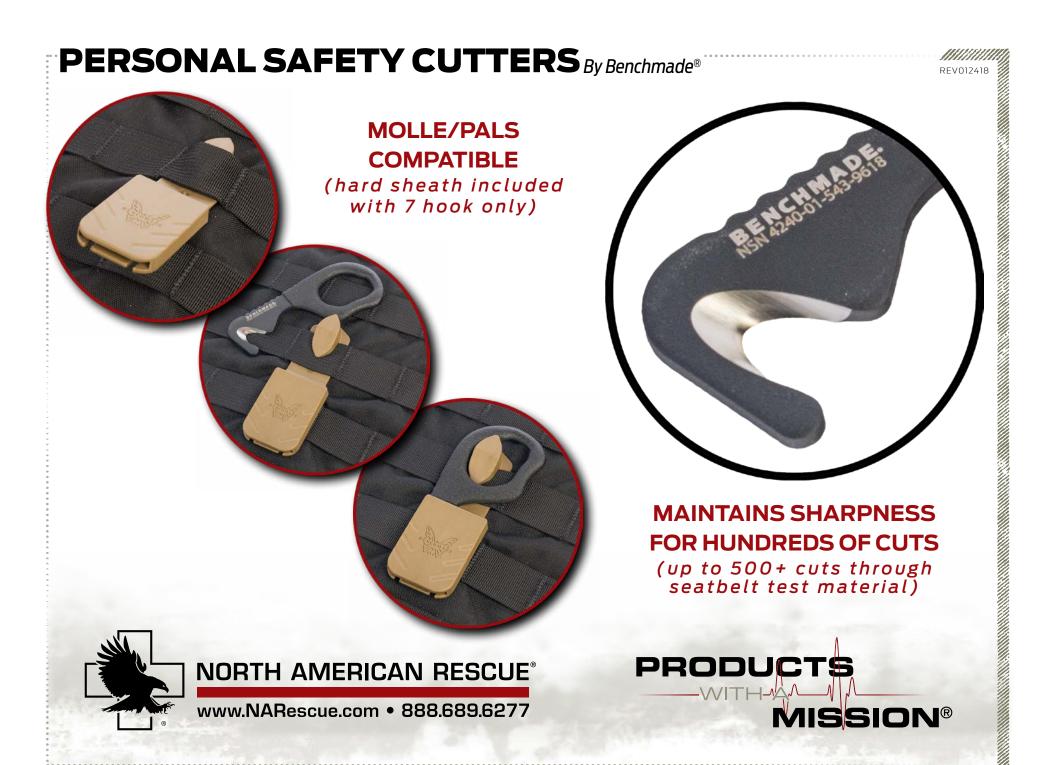

### *Quick and Reliable During Emergency Rescues...*

Hook cutters designed to cut through a wide range of materials quickly and reliably during emergency rescues .

The larger handle of the 7 hook design works well with gloved hands and the coated handle allows for better grip. MOLLE compatible.

#### Features:

- Saves time more than 1.5 minutes faster than traditional trauma shears when cutting 2 articles of clothing.
- Extensively tested and widely used by the US military for medical and egress purposes
- Maintains sharpness for hundreds of cuts (up to 500+ cuts through seatbelt test material)
- Both hooks share the same 440C cutting surface and opening with varying handles to provide a more compact carry or more leverage
- Includes a MOLLE-compatible carrying sheath