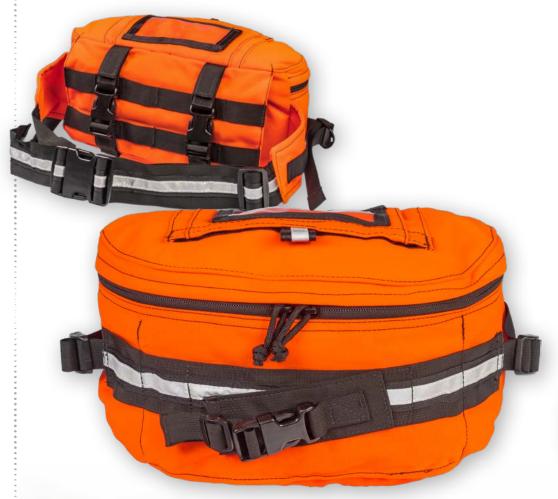

# Highly visible, easily transportable and convenient...

The EMS Rapid Deployment Bag is a bright orange bag with reflective trim for high visibility. Constructed of 1000 Denier Nylon, this rugged multiple load carriage configurable bag is easily transportable and highly identifiable.

The large central compartment and front trauma shear storage (trauma shears are sold separately) offer the user a versatile and mobile platform for transport.

#### **Features:**

- Bag Only
- Sand & water resistant zipper with silent pulls
- Multiple-load carriage configuration capabilities: fanny pack, over the shoulder, hand-carried, attachments for MOLLE/PALS style webbing
- Constructed of 1000 Denier Nylon