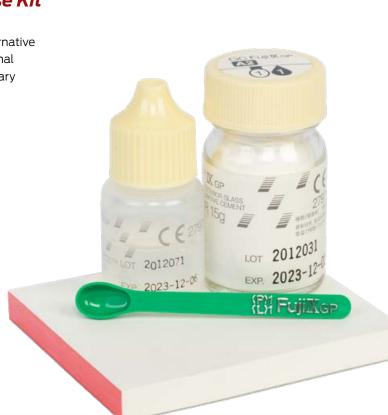

## **FUJIIX DENTAL CEMENT**

## Component of the Dental Emergency Response Kit

Fuji IX GP is packable posterior glass ionomer restorative cement. This alternative to composites is perfect for geriatric and pediatric posterior restorations, final restorations, intermediate restorative, core material and long-term temporary restoration.

## **Specifications:**

- Fluoride releasing
- Radiopaque
- Easy to handle and place
- Cures extremely hard and is very wear resistant
- Chemically bonds to tooth structure
- Tooth-like coefficient of thermal expansion

## **Dimensions:**

- L 2.75 in. x W 2 in. x D 3 in.
- Weight: 0.25 lbs

| Fuji IX Dental Cement |          |       | $P_X$ |
|-----------------------|----------|-------|-------|
| ITEM #                | QUANTITY | NSN # |       |
| ZZ-1422               | 1        |       |       |