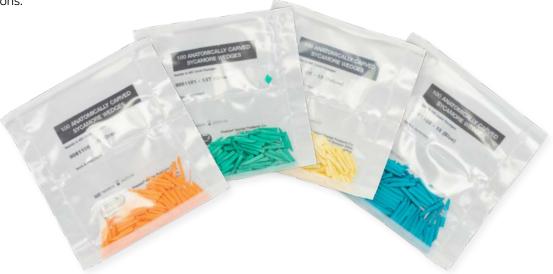

# SYCAMORE WOOD WEDGE DENTAL SET Assorted

Set contains assorted UT/13T/13/15 (ORG/GRN/YEL/BLU)