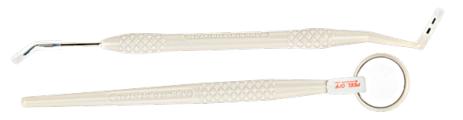

# 3-IN-1 DISPOSABLE ORAL EXAM PACK Sterile

### Component of the Dental Emergency Response Kit

This Intra-oral exam pack includes 1 disposable dental mirror with anti-fog coating and 1 disposable double ended probe and explorer. The probe is marked 3-6-9 MM universal style, tapered with round tip for readability and patient comfort. Explorer is made of high-grade stainless steel.

## Specifications:

- 3-in-1 Intra-oral exam pack
- Sterile single use and disposable
- 1 dental mirror and 1 disposable double ended probe and explorer
- Probe marked with 3-6-9 MM universal style
- Explorer is made of high-grade stainless steel