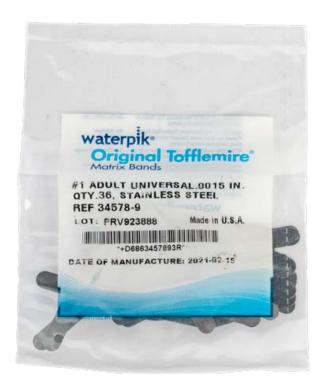

# TOFFLEMIRE MATRIX BAND Pack of 36

## Component of the Dental Emergency Response Kit

The Tofflemire Matrix Bands are made with surgical grade stainless steel band is carefully stamped for consistently smooth, burr-free edges that keep your patient comfortable and reduce the risk of gingival trauma.

# Specifications:

- Surgical grade stainless steel
- Smooth, bur free edges for patient comfort
- Single use and dispoable
- Package of 36