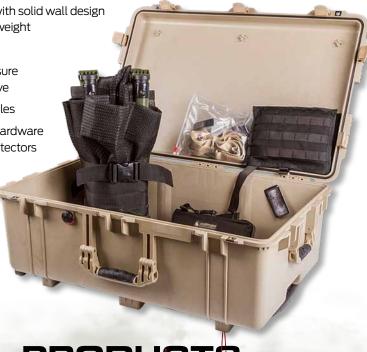

TCCC Modular Training System Module Three: Extraction

| Item#   | NSN# |  |
|---------|------|--|
| 85-0521 |      |  |

**Module Three – Extraction:** Provides various high-threat extraction devices and casualty evacuation systems to train students in different options to move casualties during the all three TCCC Phases of Care. Packaged in a self-contained, wheeled, rigid case that allows for easy transport and storage, this kit includes High Threat Extraction drag devices, versatile casualty movement Hasty Harness, poleless/non-rigid litter option and the collapsible quad-fold rigid evacuation platform standard – Talon II 90C Litter.

## **Hard Case Specifications:**

- Retractable extension handle
- 4 strong polyurethane wheels with stainless steel bearings
- Easy-open double throw latches

 Open cell core with solid wall design - strong & lightweight

O-ring seal

 Automatic pressure equalization valve

Fold down handles

 Stainless steel hardware and padlock protectors

Desert tan color

## **Dimensions:**

- Hard Storage Case: External - L 30.75 in. x W 20.5 in. x D 11.6 in. Internal – L 28.5 in. x W 17.5 in. x D 10.5 in.
- Weight: Module Three 45 lb