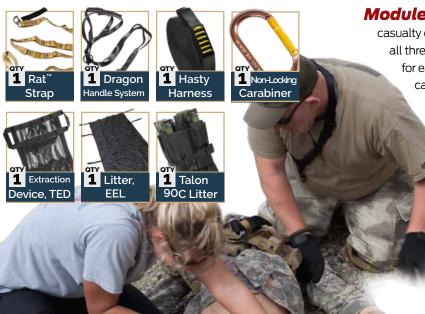

## TCCC/TECC Modular Training System | Module 3: Extraction

**Module Three Contents:** 

- 1x Hard Storage Case
- 1 x Talon II® 90C Collapsible Handle Litter
- 1x EEL, Emergency Evacuation Litter-BLK
- 1x TED. Tactical Extraction Device-BLK
- 1x Hasty Harness Blk
- 1x Dragon Handle System
- 1 x RAT Strap, Rescue Assault Tether
- 1x Shield Carabiner

TCCC Modular Training System Module Three: Extraction

| Item#   | NSN# |  |
|---------|------|--|
| 85-0521 |      |  |

**Module Three – Extraction:** Provides various high-threat extraction devices and casualty evacuation systems to train students in different options to move casualties during the all three TCCC Phases of Care. Packaged in a self-contained, wheeled, rigid case that allows for easy transport and storage, this kit includes High Threat Extraction drag devices, versatile casualty movement Hasty Harness, poleless/non-rigid litter option and the collapsible quad-fold rigid evacuation platform standard – Talon II 90C Litter.