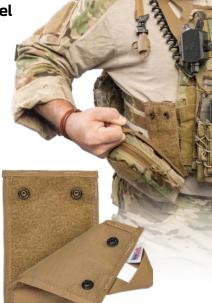

### NORTH AMERICAN RESCUE®

available with the 4.5 x 6.5 in. Panel

www.NARescue.com • 888.689.6277

NAR QUICK DETACH PANELS 3 size options

NAR Quick Detach Panel (3 in. x 6 in.)

- NAR's smallest detach panel measuring (W 3 x H 6 in.)
- Utilizes only 3 rows by 2 columns on user vest/bag, vertical mount configuration
- Designed specifically for NAR's most compact M-FAK kits
- Mil-Spec hook & loop and 3 heavy duty snaps to ensure kit security

#### **Dimensions:**

- W3 in x H 6 in x D 0.5 in.
- Weight: 2.8 oz

NAR Dual Direction Quick Detach Panel (4.5 in. x 6.5 in.)