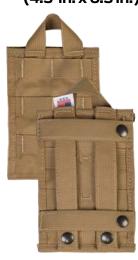

#### **Features:**

- NAR's medium size detach panel with dual direction mount measuring (W 4.5 x H 6.5 in.)
- Utilizes 3 rows by 3 columns vertical mount or 2 rows by 4 columns horizontal mount
- Designed for compatibility with all NAR IFAKs such as horizontal mount for M-FAK and vertical or horizontal mount of the TORK
- Mil-Spec hook & loop and 3 heavy duty snaps to ensure kit security

#### Dimensions:

- W 4.5 in. x H 6.5 in. x D 0.5 in.
- Weight: 4.5 oz

Horizontal & Vertical Mounting capability available with the 4.5 x 6.5 in. Panel