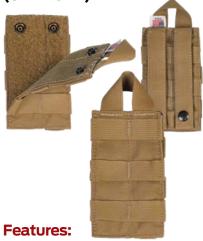

#### **Dimensions:**

- W3 in x H 6 in x D 0.5 in.
- Weight: 2.8 oz

NAR Dual Direction Quick Detach Panel (4.5 in. x 6.5 in.)

#### **Features:**

- NAR's medium size detach panel with dual direction mount measuring (W 4.5 x H 6.5 in.)
- Utilizes 3 rows by 3 columns vertical mount or 2 rows by 4 columns horizontal mount
- Designed for compatibility with all NAR IFAKs such as horizontal mount for M-FAK and vertical or horizontal mount of the TORK
- Mil-Spec hook & loop and 3 heavy duty snaps to ensure kit security

#### Dimensions:

- W 4.5 in. x H 6.5 in. x D 0.5 in.
- Weight: 4.5 oz

Horizontal & Vertical Mounting capability available with the 4.5 x 6.5 in. Panel