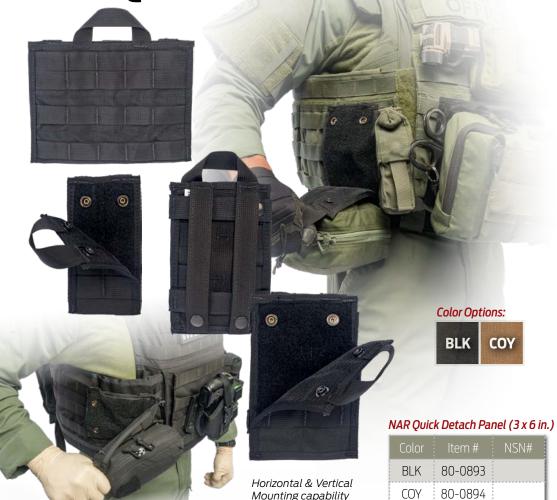

# NAR QUICK DETACH PANELS 3 size options

# Allows the operator the fastest access to their kit during the critical moments after wounding...

The new line of NAR Quick Detach Panels from North American Rescue allows the operator the fastest access to their kit during the critical moments after wounding. Utilizing Mil-spec hook & loop and heavy-duty metal snaps to ensure that the detachable front panel remains secure in the most austere of conditions, the Quick Detach Panel can be used with any Mil-spec standard Molle/PALS system. Three versions of the panel designed to compliment all of NAR IFAK's are available including a NEW horizontal mount option

#### **Features:**

- Small (W3×H6 in.)
  Medium (Dual Direction) (W4.5×H6.5 in.)
  Large (W9×H6.5 in.)
- Allows any Molle/PALS kit to be detachable
- Gives user faster access to Molle/PALS equipped kits
- Mil-Spec hook & loop and heavy duty snaps to ensure kit security
- Designed to be compatible with all of NAR IFAK's, including a NEW horizontal mount option in the medium version (W 4.5 x H 6.5 in.)

### NORTH AMERICAN RESCUE®

available with the 4.5 x 6.5 in. Panel

www.NARescue.com • 888.689.6277

NAR QUICK DETACH PANELS 3 size options

NAR Quick Detach Panel (3 in. x 6 in.)

- NAR's smallest detach panel measuring (W 3 x H 6 in.)
- Utilizes only 3 rows by 2 columns on user vest/bag, vertical mount configuration
- Designed specifically for NAR's most compact M-FAK kits
- Mil-Spec hook & loop and 3 heavy duty snaps to ensure kit security