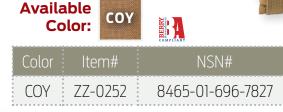

### Specifications:

- Packaged: L 12 in. x W 10 in. x D 8 in.
- Open Length: 37.5 in.

• Weight: 2 lb 5 oz