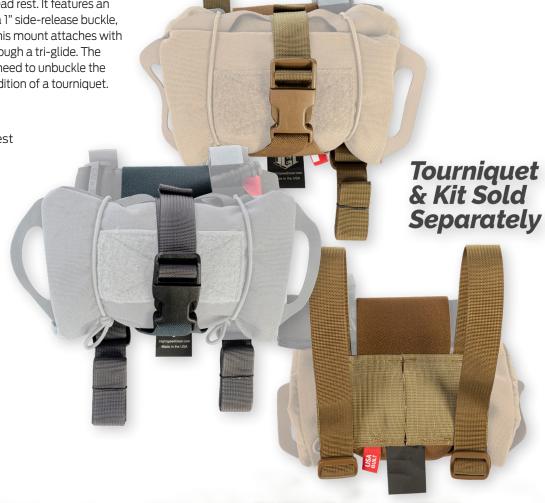

REV101323

The ReFlex™ Vehicle Mount is a companion accessory to the ReFlex™ IFAK System, specifically designed to mount the ReFlex™ Med Roll to a vehicle head rest. It features an adjustable, nylon-and-elastic cinch strap closure that secures with a 1" side-release buckle, enabling this to fit the Med Roll regardless of how full it is packed. This mount attaches with two 1", adjustable nylon webbing straps that secure by threading through a tri-glide. The Med Roll can be removed quickly by pulling to the side, without the need to unbuckle the retention strap. This mount also includes a 3" elastic loop for the addition of a tourniquet.

## **Specifications:**

- Attaches ReFlex™ Med Roll to the back of a vehicle headrest
- Universal design fits virtually all vehicles with detachable headrests
- Elastic cinch strap allows instant retrieval of the Med Roll from either side of the vehicle
- Built-in elastic tourniquet loop
- All-nylon construction