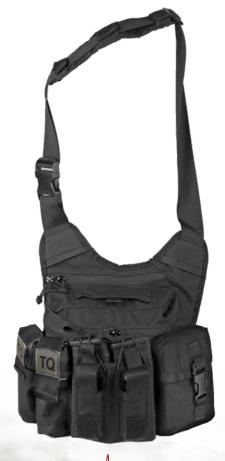

## Treat Two Injured Patients Quickly...

Modular, personalized organization of mission essential gear AND medical equipment needed in response to an Active Shooter scenario. Exterior of the rugged nylon shoulder bag features adjustable, padded strap with quick release buckle.

Multiple storage capabilities including loop-tape/MOLLE attachment system, 2 extra pockets & elastic storage loops with color-coded labels to accommodate up to 8 chem lights (not included). Interior compartment features 3 fixed mesh pockets and repositionable elastic loop panel for secure equipment storage. Available in 500D CORDURA® nylon.

The Law Enforcement edition of the Rapid Response Kit is equipped for self aid/buddy aid & configured for treating up to 2 injured patients. MOLLE'd on the exterior are 2 C-A-T $^{\odot}$  tourniquets with holders, a double mag pouch to accommodate 2 pistol/2 rifle magazines (magazines not included) and roomy nylon pouch to store additional equipment.