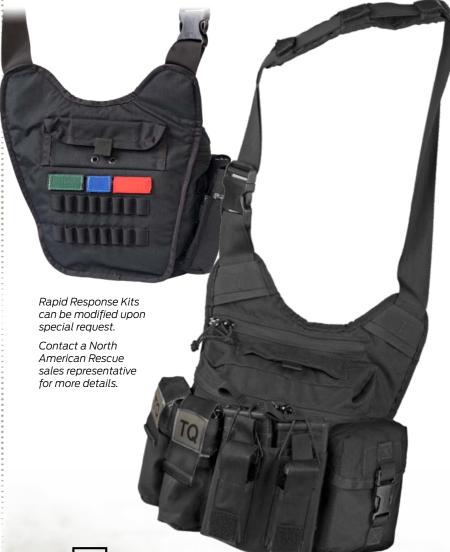

## Treat Two Injured Patients Quickly...

Modular, personalized organization of mission essential gear AND medical equipment needed in response to an Active Shooter scenario. Exterior of the rugged nylon shoulder bag features adjustable, padded strap with quick release buckle.

Multiple storage capabilities including loop-tape/MOLLE attachment system, 2 extra pockets & elastic storage loops with color-coded labels to accommodate up to 8 chem lights (not included). Interior compartment features 3 fixed mesh pockets and repositionable elastic loop panel for secure equipment storage. Available in 500D CORDURA® nylon.

The Law Enforcement edition of the Rapid Response Kit is equipped for self aid/buddy aid & configured for treating up to 2 injured patients. MOLLE'd on the exterior are 2 C-A-T $^{\odot}$  tourniquets with holders, a double mag pouch to accommodate 2 pistol/2 rifle magazines (magazines not included) and roomy nylon pouch to store additional equipment.

#### **Features:**

- Modular, personalized organization of mission essential gear AND medical equipment
- Rugged nylon shoulder bag features adjustable, padded strap with quick release buckle
- Multiple storage capabilities including loop-tape/MOLLE attachment system, 2 extra pockets & elastic storage loops with color-coded labels to accommodate up to 8 chem lights (not included)
- Also available as a bag only with shoulder bag, 2 TQ holders, 1 IPOK® Holder, and 1 Double Mag Pouch (no contents included)