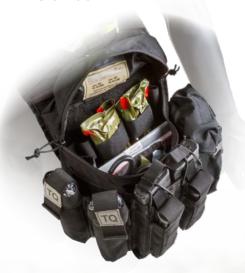

## Treat Two Injured Patients Quickly...

Modular, personalized organization of mission essential gear AND medical equipment needed in response to an Active Shooter scenario. Exterior of the rugged nylon shoulder bag features adjustable, padded strap with quick release buckle.

Multiple storage capabilities including loop-tape/MOLLE attachment system, 2 extra pockets & elastic storage loops with color-coded labels to accommodate up to 8 chem lights (not included). Interior compartment features 3 fixed mesh pockets and repositionable elastic loop panel for secure equipment storage. Available in 500D CORDURA® nylon.

The Law Enforcement edition of the Rapid Response Kit is equipped for self aid/buddy aid & configured for treating up to 2 injured patients. MOLLE'd on the exterior are 2 C-A-T $^{\odot}$  tourniquets with holders, a double mag pouch to accommodate 2 pistol/2 rifle magazines (magazines not included) and roomy nylon pouch to store additional equipment.

## Kit Contents:

- 2 x Tourniquet Holder
- 1 x Double Mag Pouch
- 1x IPOK® Holder
- 2 x C-A-T® Tourniquet, Black
- 2 x Emergency Trauma Dressing, 6 in.
- 2 x NAR Compressed Gauze