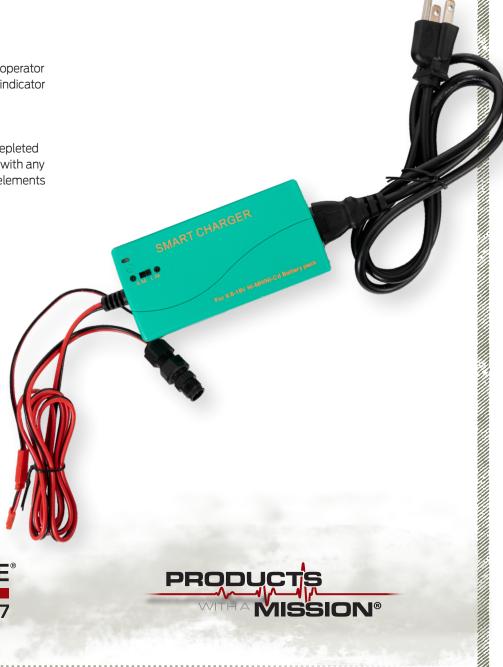

# NAR® SIMULATION SMART BATTERY CHARGER

## **Prevents Overcharging**

The NAR® Simulation NiMH Smart charger offers two charging settings that allow operator a choice of a rapid charge vs. a trickle charge. The Charger features an LED charge indicator light that changes from red to green when the charge is complete.

Battery charging is accomplished from any current battery charge level (i.e., fully depleted to just topping off). Smart charger prevents battery overcharging and can be used with any NAR NiMH battery pack (5-amp, 10, amp, K-9 assembly).connectors for different elements of the onboard bleeding system.

### **Specifications:**

• Works with all 5-amp or 10-amp NAR® Simulator batteries, including K-9 assembly