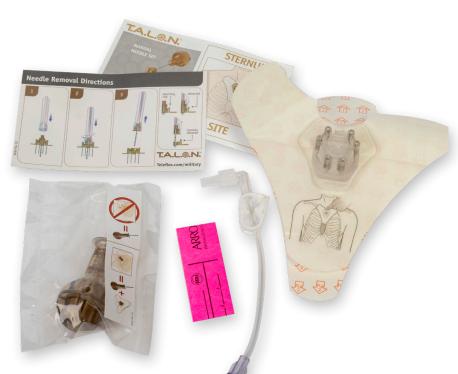

### Manual I/O Insertion...

Manual I/O insertion at all 7 extremity sites, including the sternum. Includes 15 gauge, 304 stainless steel Needle/Catheter, Sharps Protector, EZ-Connect® Extension Set, I/O Wristband, Quick Reference Card & Sternal Locator. Sterile.

#### **Features:**

- Sold in Box of 6
- The EZ-IO® T.A.L.O.N.™ Manual Needle Set allows for manual I/O insertion at all 7 extremity sites (sternum, bilateral proximal humerus, bilateral proximal tibia, and bilateral distal tibia)
- Includes 15 gauge, 304 stainless steel Needle/Catheter, Sharps Protector, EZ-Connect® Extension Set, I/O Wristband, Quick Reference Card & Sternal Locator