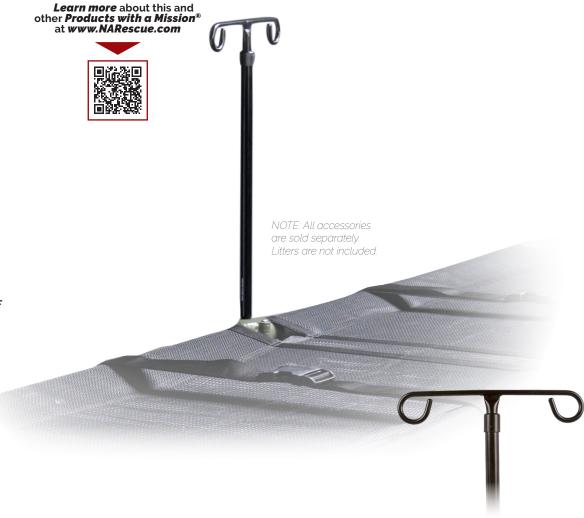

## Efficient and Reliable Solution...

North American Rescue's Adjustable IV Pole is exclusively designed to expand the treatment capabilities of our family of evacuation platforms by fitting the pre-molded holes of all NAR framed litter platforms including the Talon®, Raven®, T3, Medevac & OSL litters.

This essential, lightweight accessory is easy to transport and fully adjustable, from a minimum clearance of 18.5 in. expanding to a height of 32 in. when deployed.

Exclusively designed to fit the pre-molded holes of our framed litters and weighs less than 5 ounces.

## FEATURES/SPECIFICATIONS

- Allows patients to be placed at 90° or 45° angles
- Made of Nomex/Kevlar-blend fabric
- Compatible for use with the Talon<sup>®</sup>, Raven<sup>®</sup> and Medevac litters
- Firm, comfortable, and secure

## **DIMENSIONS**

- Retracted: H 18.5 in. x W 8.86 in. x D 0.5 in.
- Fully Extended Height: 32 in.
- Weight: 4.9 oz.