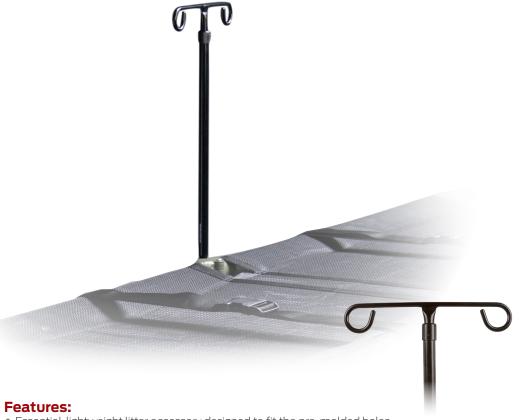

## IV POLE Adjustable

- Essential, lightweight litter accessory designed to fit the pre-molded holes of our Talon® and Raven® framed litters
- Easy to transport and fully adjustable, from a minimum clearance of 18.5 in. expanding to a height of 32 in. when deployed

## Efficient and Reliable Soution...

North American Rescue's Adjustable IV Pole is exclusively designed to expand the treatment capabilities of our family of evacuation platforms by fitting the pre-molded holes of all NAR framed litter platforms including the Talon®, Raven®, T3, Medevac & OSL litters.

This essential, lightweight accessory is easy to transport and fully adjustable, from a minimum clearance of 18.5 in. expanding to a height of 32 in. when deployed.

Exclusively designed to fit the pre-molded holes of our framed litters and weighs less than 5 ounces.

## **Specifications:**

- Retracted: H 18.5 in. x W 8.86 in. x D 0.5 in.
- Fully Extended Height: 32 in.
- Weight: 4.9 oz.

NOTE: All accessories are sold separately. Litters are not included.