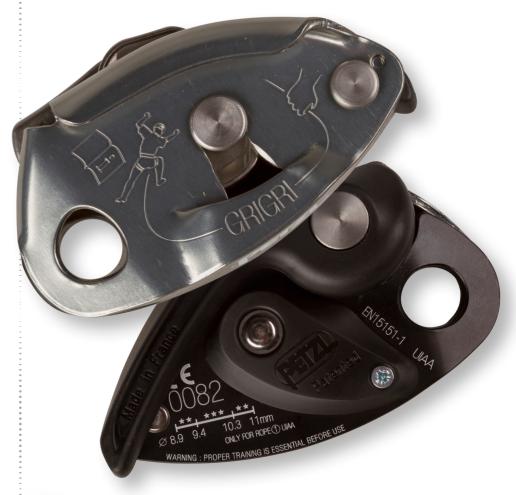

# PETZL® GRIGRI 2 BELAY Device

## **Allows Excellent Control...**

Compact, ultra-light belay device allows excellent control during the descent with assisted braking capability on all single dynamic 8.9 to 11 mm rope.

Enables one hand to hold the rope while the other utilizes the patented handle to unlock the cam for a gradual, controlled release that ensures added security when lowering a partner or rappelling.

Aluminum side plates, stainless steel cam and friction plate, reinforced nylon handle.

#### Features:

- Compact, ultra-light belay device featuring aluminum side plates, reinforced nylon handle, stainless steel cam and friction plate
- Excellent control during the descent with assisted braking capability on all single dynamic 8.9 to 11 mm ropes
- Enables one hand to hold the rope while the other utilizes the patented handle to unlock the cam for a gradual, controlled release of the rope
- Ensures added security when lowering a partner or rappelling

### **Dimensions:**

- Rope Size: 8 to 11 mm
- Weight: 170 g